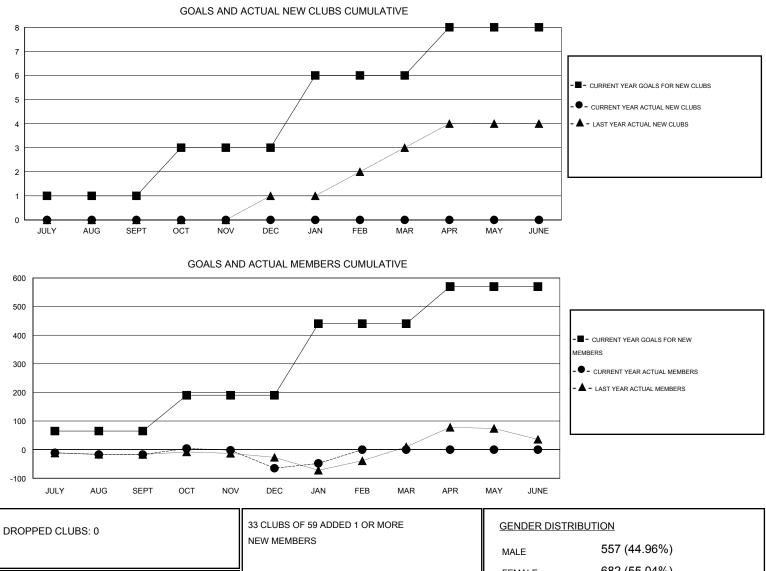

## District 118 U

Results as of: 1/31/2015

DROPPED

 $\mathsf{GMT} \; \mathsf{CA} \; 4$ 

NET

## GMT: Elisabetl

| th Ha | derer            |                   | LOCATIO          | N TURKEY         |         |                    |                                     |  |
|-------|------------------|-------------------|------------------|------------------|---------|--------------------|-------------------------------------|--|
| Clubs |                  |                   |                  |                  |         |                    | Members                             |  |
|       | RESU             | LTS FOR 2014-2015 |                  |                  |         | RESU               | LTS FOR 2014-2015                   |  |
|       | NEW CLUB<br>GOAL | NEW CLUBS         | DROPPED<br>CLUBS | NET<br>GAIN/LOSS | QUARTER | NEW MEMBER<br>GOAL | CHARTER AND<br>NEW MEMBERS<br>ADDED |  |

|               | GOAL |   | CLUBS | GAIN/LOSS |               | GOAL | NEW MEMBERS | MEMBERS | GAIN/LOSS |
|---------------|------|---|-------|-----------|---------------|------|-------------|---------|-----------|
|               |      |   |       |           |               |      | ADDED       |         |           |
|               |      |   |       |           |               |      |             |         |           |
| JULY/AUG/SEPT | 1    | 0 | 0     | 0         | JULY/AUG/SEPT | 65   | 15          | 32      | -17       |
| OCT/NOV/DEC   | 2    | 0 | 0     | 0         | OCT/NOV/DEC   | 125  | 31          | 79      | -48       |
| JAN/FEB/MAR   | 3    | 0 | 0     | 0         | JAN/FEB/MAR   | 250  | 35          | 18      | 17        |
| APR/MAY/JUNE  | 2    | 0 | 0     | 0         | APR/MAY/JUNE  | 130  | 0           | 0       | 0         |
| 1             |      |   |       |           | 11            |      |             |         |           |

| DROPPED MEMBERS                     |               |                                          | FEMALE 682 (                             | 55.04%)  |
|-------------------------------------|---------------|------------------------------------------|------------------------------------------|----------|
| DECEASED<br>CLUB CANCELLED<br>OTHER | 2<br>0<br>127 | CLICK HERE FOR HEALTH<br>ASSESSMENT DATA | FAMILY UNIT MEMBERS<br>HEAD OF HOUSEHOLD | 37<br>18 |
| TOTAL                               | 129           |                                          | NON-HEAD OF HOUSEHOLD                    | 19       |